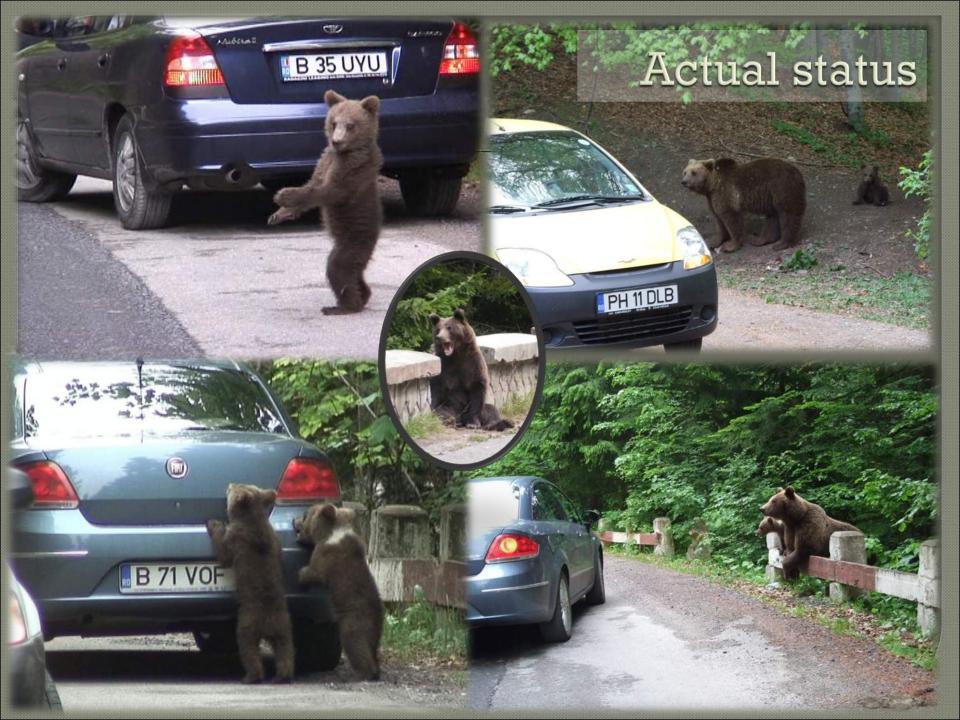

And diminishing of direct conflicts "man-bear"

in Bucegi Nature Park,

as a model for other protected areas

Beneficiar:

Administratia Parcului Natural Bucegi Regia Nationala a Padurilor –Romsilva