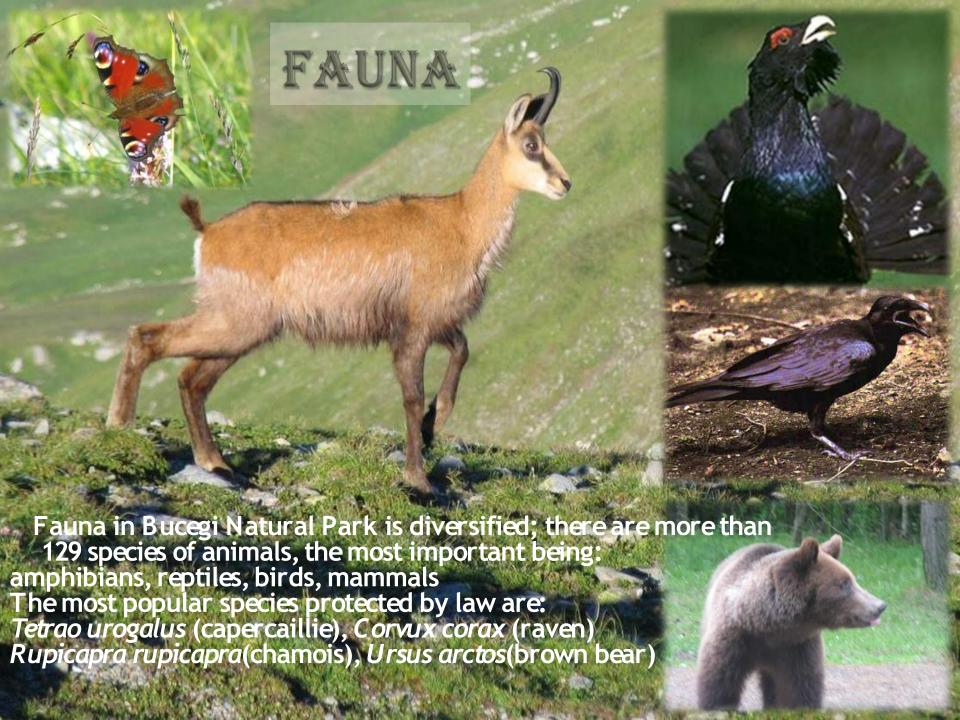

### BUCEGI NATURE PARK



The image of the park is offered by the National Forest Administration - ROMSILVA logo and the park logo which represent two important national monuments: "Babele", "Sfinx" as well as "the chamois".



In accordance with the 5/2000 law in order to protect the most important natural regions in the country, from the viewpoint of the biological variety, 28 National and Natural Parks where founded ,one of these being "Bucegi Natural Park".



## GENERAL INFORMATION

Bucegi Natural Park is the unit of the National Forest Administration. Half of the entire surface of the Park (32.497 ha) is in Dambovita County and the other half is equally divided between Prahova County and Brasov County.









### The brown bear evolution numbers on the hunting areas





# Bears management areas



Permanent tourism area



Temporary tourism area



Calm area













Ministerul Mediului si Dezvoltarii Durabile Organismul Intermediar POS Mediu Pitesti Regiunea 3 Sud Muntenia





The management of brown bear (Ursus arctos arctos)

And diminishing of direct conflicts "man-bear"

in Bucegi Nature Park,

as a model for other protected areas

Beneficiar:

Administratia Parcului Natural Bucegi Regia Nationala a Padurilor –Romsilva

#### **2006 - 2007**

Relocation of two bears specimens in Padina areas



2008 - 2009

Relocation of 11(2008) specimens and 25 propose (2009) in Sinaia areas









A T E N

BEARS FREQUENT THIS AREA!











#### **Ecological and public Awareness actions wit