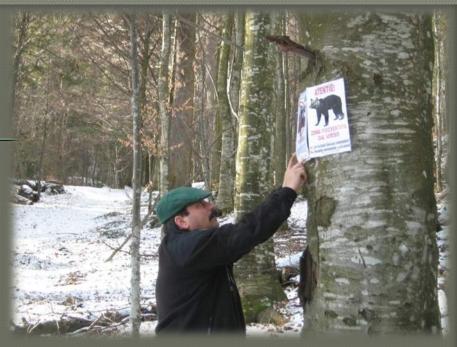

#### **2006 - 2007**

Relocation of two bears specimens in Padina areas

2008 - 2009

Relocation of 11(2008) specimens and 25 propose (2009) in Sinaia areas

A T E N

BEARS FREQUENT THIS AREA!