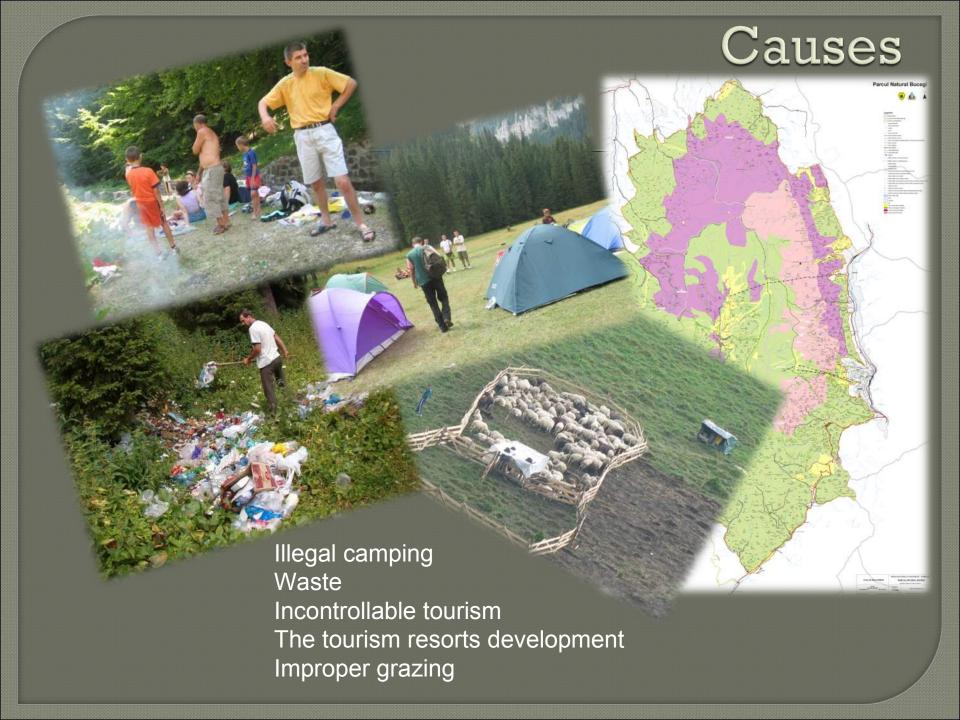

#### A few visiting rules to the Bucegi Natural Park

- Do not throw away any litter on the mountain but and take it back with you in your knapsack;
- Do not break the flowers, but only look at them; - Pay respect to the animals, for each has its role
- Do not light a fire in other than camping places and also camp in the vicinity of tourist chalets
- where there are special devices for this purpose;
- Do not destroy any panels, leading branches, mountain refuges, bridges or any other equipments
- Choose the appropriate mountain route; do not venture in places that require more strength than you posses;
- Stich to the authorized
- routes, whith proper signals, during your trips.