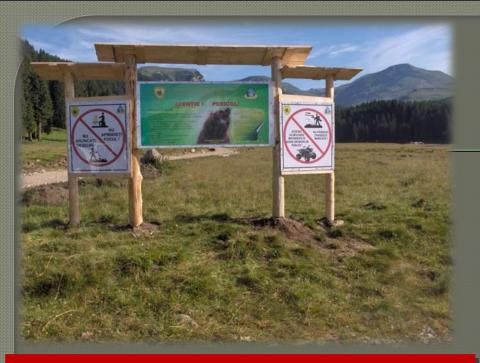

#### **2006 - 2007**

Relocation of two bears specimens in Padina areas

2008 - 2009

Relocation of 11(2008) specimens and 25 propose (2009) in Sinaia areas

A T E N

BEARS FREQUENT THIS AREA!