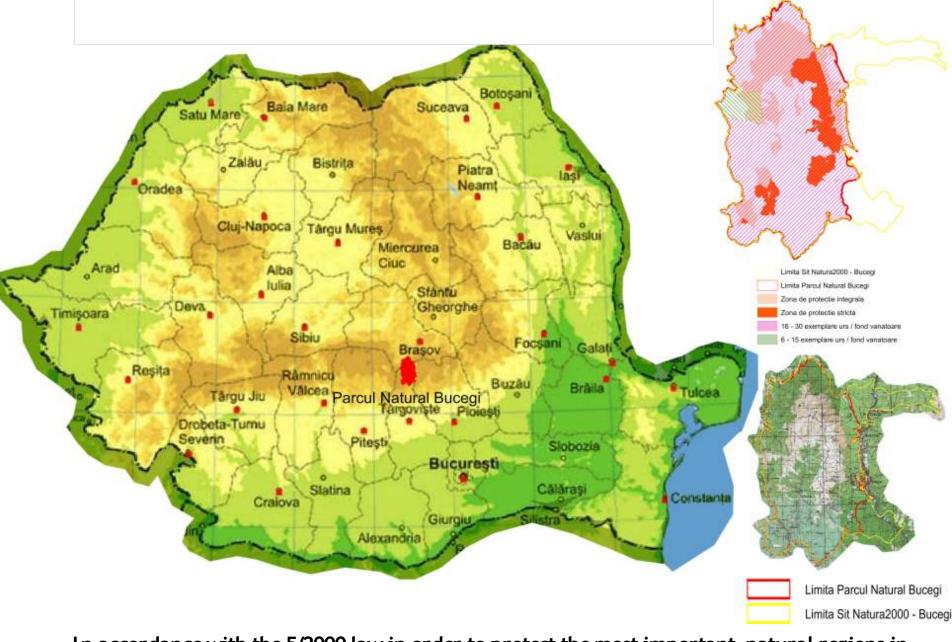

In accordance with the 5/2000 law in order to protect the most important natural regions in the country, from the viewpoint of the biological variety, 28 National and Natural Parks where founded ,one of these being "Bucegi Natural Park".

## GENERAL INFORMATION

Bucegi Natural Park is the unit of the National Forest Administration. Half of the entire surface of the Park (32.497 ha) is in Dambovita County and the other half is equally divided between Prahova County and Brasov County.