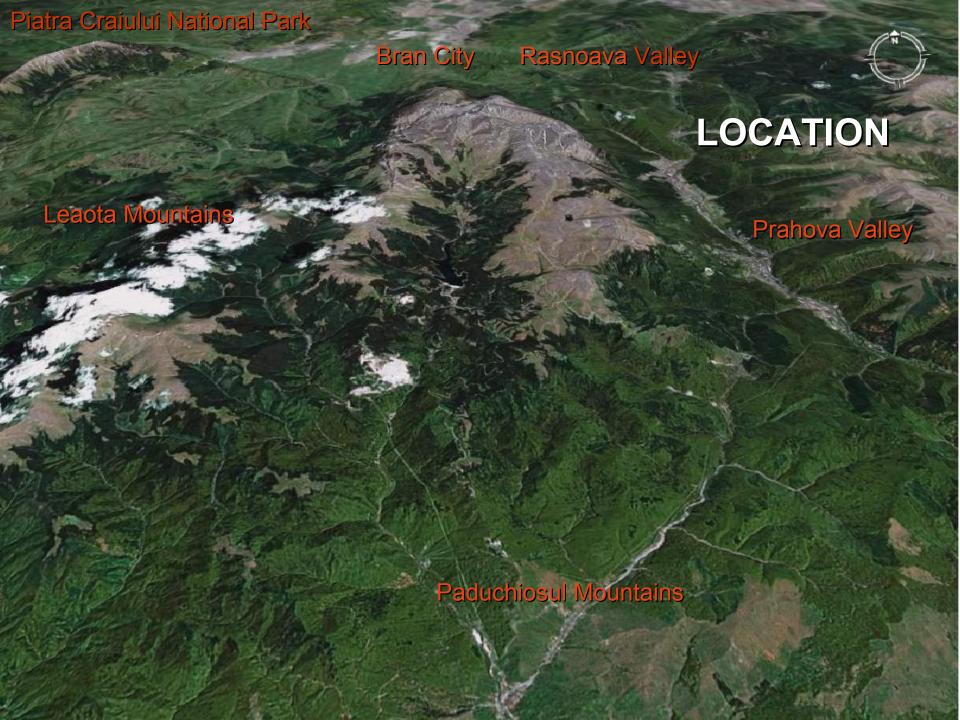

## GENERAL INFORMATION

Bucegi Natural Park is the unit of the National Forest Administration. Half of the entire surface of the Park (32.497 ha) is in Dambovita County and the other half is equally divided between Prahova County and Brasov County.