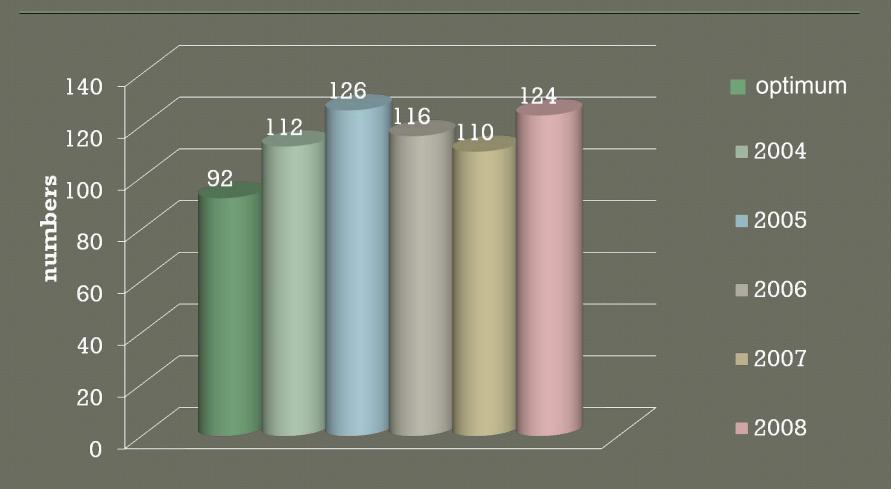

### The brown bear evolution numbers on the hunting areas

# Bears management areas

Permanent tourism area

Temporary tourism area

Calm area

Ministerul Mediului si Dezvoltarii Durabile Organismul Intermediar POS Mediu Pitesti Regiunea 3 Sud Muntenia

The management of brown bear (Ursus arctos arctos)

And diminishing of direct conflicts "man-bear"

in Bucegi Nature Park,

as a model for other protected areas

Beneficiar:

Administratia Parcului Natural Bucegi Regia Nationala a Padurilor –Romsilva