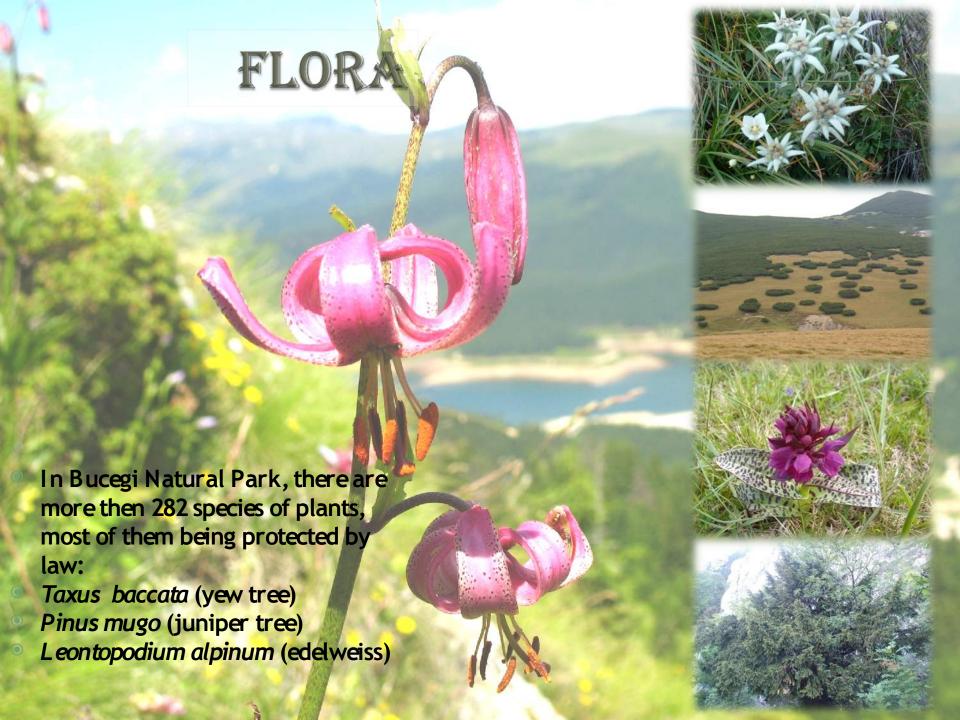

### BUCEGI NATURE PARK



The image of the park is offered by the National Forest Administration - ROMSILVA logo and the park logo which represent two important national monuments: "Babele", "Sfinx" as well as "the chamois".



In accordance with the 5/2000 law in order to protect the most important natural regions in the country, from the viewpoint of the biological variety, 28 National and Natural Parks where founded ,one of these being "Bucegi Natural Park".



## GENERAL INFORMATION

Bucegi Natural Park is the unit of the National Forest Administration. Half of the entire surface of the Park (32.497 ha) is in Dambovita County and the other half is equally divided between Prahova County and Brasov County.









### The brown bear evolution numbers on the hunting areas





# Bears management areas



Permanent tourism area



Temporary tourism area



Calm area













Ministerul Mediului si Dezvoltarii Durabile Organismul Intermediar POS Mediu Pitesti Regiunea 3 Sud Muntenia





The management of brown bear (Ursus arctos arctos)

And diminishing of direct conflicts "man-bear"

in Bucegi Nature Park,

as a model for other protected areas

Beneficiar:

Administratia Parcului Natural Bucegi Regia Nationala a Padurilor –Romsilva

#### **2006 - 2007**

Relocation of two bears specimens in Padina areas



2008 - 2009

Relocation of 11(2008) specimens and 25 propose (2009) in Sinaia areas









A T E N

BEARS FREQUENT THIS AREA!











#### **Ecological and public Awareness actions w