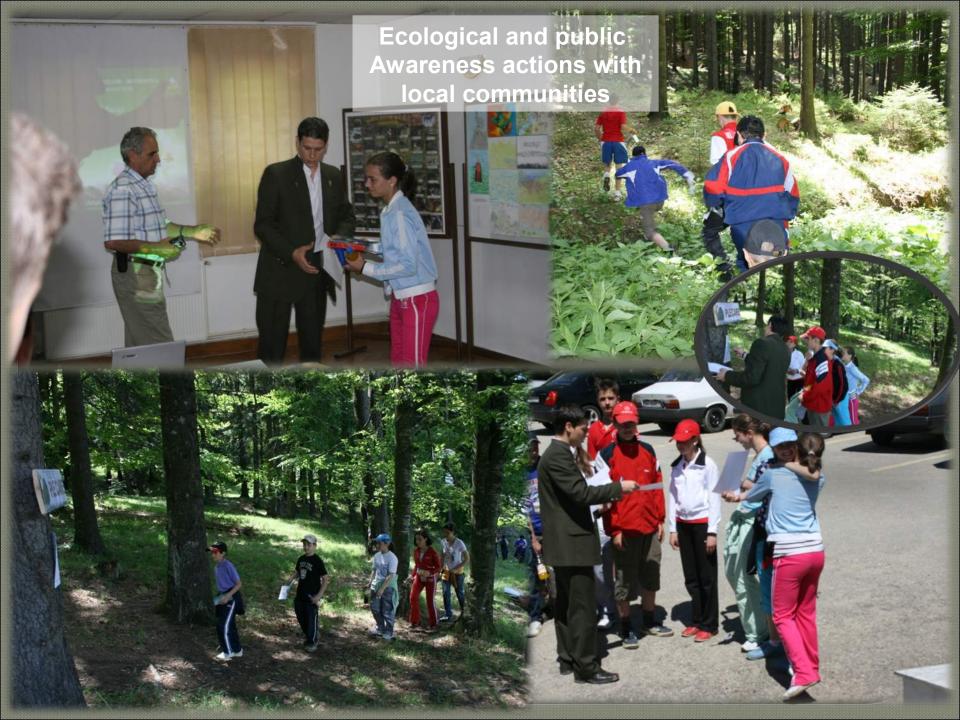

ivided between Prahova County and Brasov County.









### The brown bear evolution numbers on the hunting areas





# Bears management areas



Permanent tourism area



Temporary tourism area



Calm area













Ministerul Mediului si Dezvoltarii Durabile Organismul Intermediar POS Mediu Pitesti Regiunea 3 Sud Muntenia





The management of brown bear (Ursus arctos arctos)

And diminishing of direct conflicts "man-bear"

in Bucegi Nature Park,

as a model for other protected areas

Beneficiar:

Administratia Parcului Natural Bucegi Regia Nationala a Padurilor –Romsilva

#### **2006 - 2007**

Relocation of two bears specimens in Padina areas



2008 - 2009

Relocation of 11(2008) specimens and 25 propose (2009) in Sinaia areas









A T E N

BEARS FREQUENT THIS AREA!











#### **Ecological and public Awareness actions with tourists**

#### A few visiting rules to the Bucegi Natural Park

- Do not throw away any litter on the mountain but and take it back with you in your knapsack;
- Do not break the flowers, but only look at them; - Pay respect to the animals, for each has its role
- Do not light a fire in other than camping places and also camp in the vicinity of tourist chalets
- where there are special devices for this purpose;
- Do not destroy any panels, leading branches, mountain refuges, bridges or any other equipments
- Choose the appropriate mountain route; do not venture in places that require more strength than you posses;
- Stich to the authorized
- routes, whith proper signals, during your trips.

Parcul Natural Bucegi



The Bucegi Natural