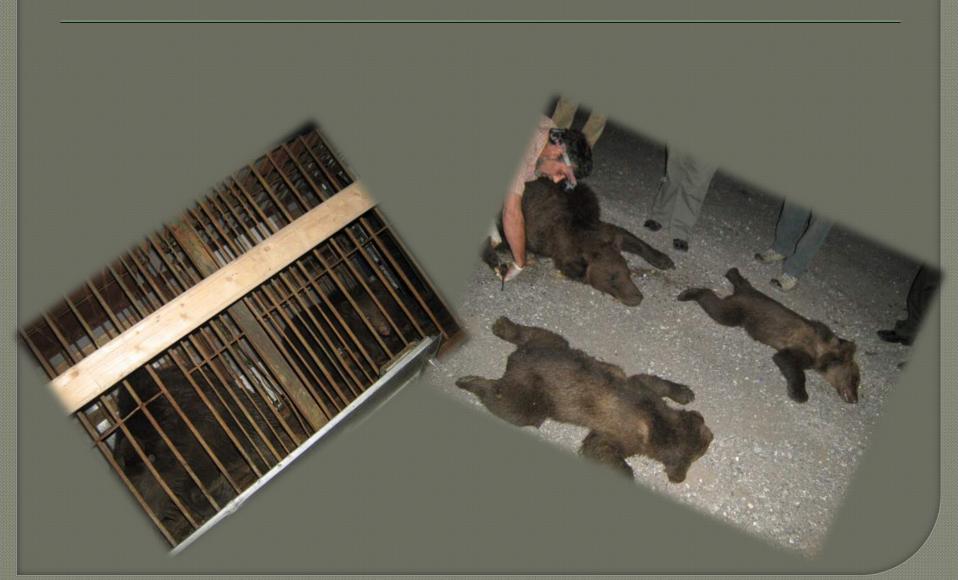

#### **2006 - 2007**

Relocation of two bears specimens in Padina areas

2008 - 2009

Relocation of 11(2008) specimens and 25 propose (2009) in Sinaia areas

A T E N

BEARS FREQUENT THIS AREA!