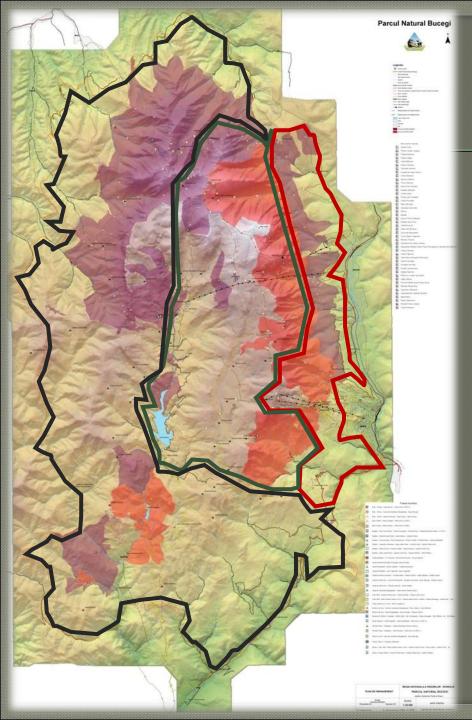

## GENERAL INFORMATION

Bucegi Natural Park is the unit of the National Forest Administration. Half of the entire surface of the Park (32.497 ha) is in Dambovita County and the other half is equally divided between Prahova County and Brasov County.

# Bears management areas

Permanent tourism area

Temporary tourism area

Calm area

Ministerul Mediului si Dezvoltarii Durabile Organismul Intermediar POS Mediu Pitesti Regiunea 3 Sud Muntenia

The management of brown bear (Ursus arctos arctos)