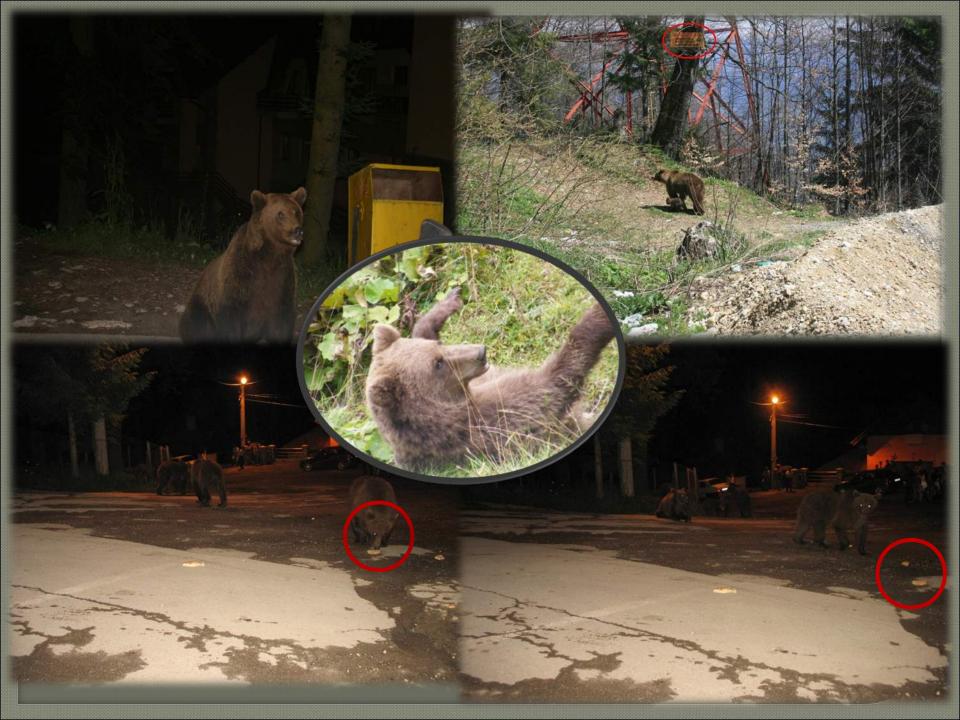

#### **2006 - 2007**

Relocation of two bears specimens in Padina areas

2008 - 2009

Relocation of 11(2008) specimens and 25 propose (2009) in Sinaia areas

A T E N

BEARS FREQUENT THIS AREA!