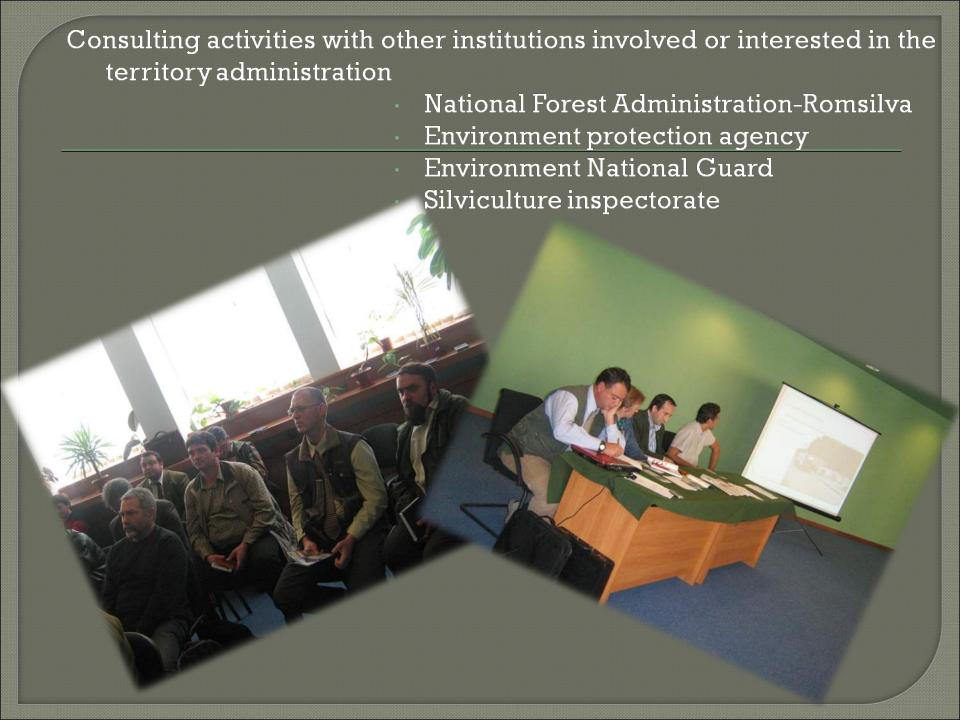

## GENERAL INFORMATION

Bucegi Natural Park is the unit of the National Forest Administration. Half of the entire surface of the Park (32.497 ha) is in Dambovita County and the other half is equally divided between Prahova County and Brasov County.