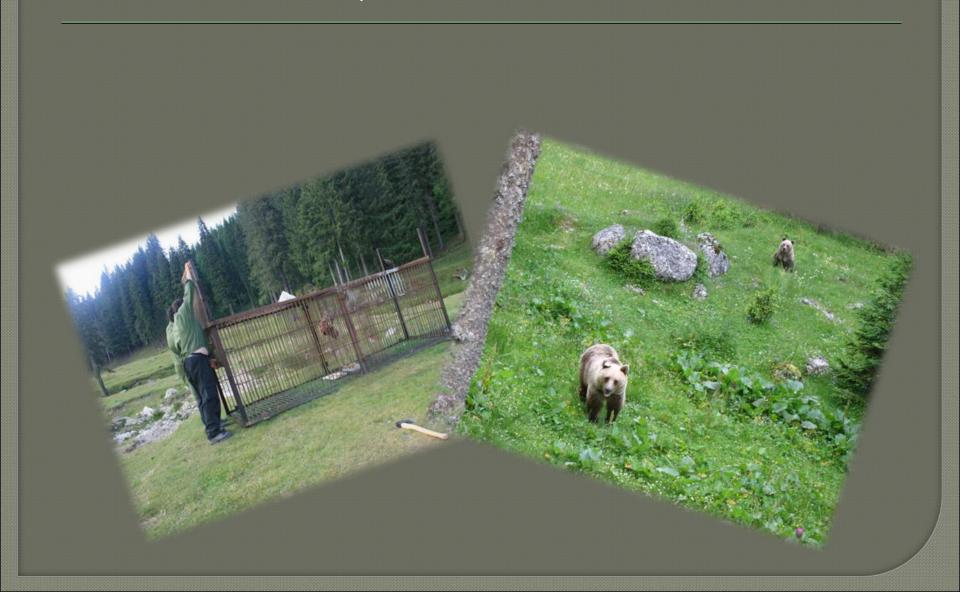

#### **2006 - 2007**

Relocation of two bears specimens in Padina areas

2008 - 2009

Relocation of 11(2008) specimens and 25 propose (2009) in Sinaia areas

A T E N

BEARS FREQUENT THIS AREA!