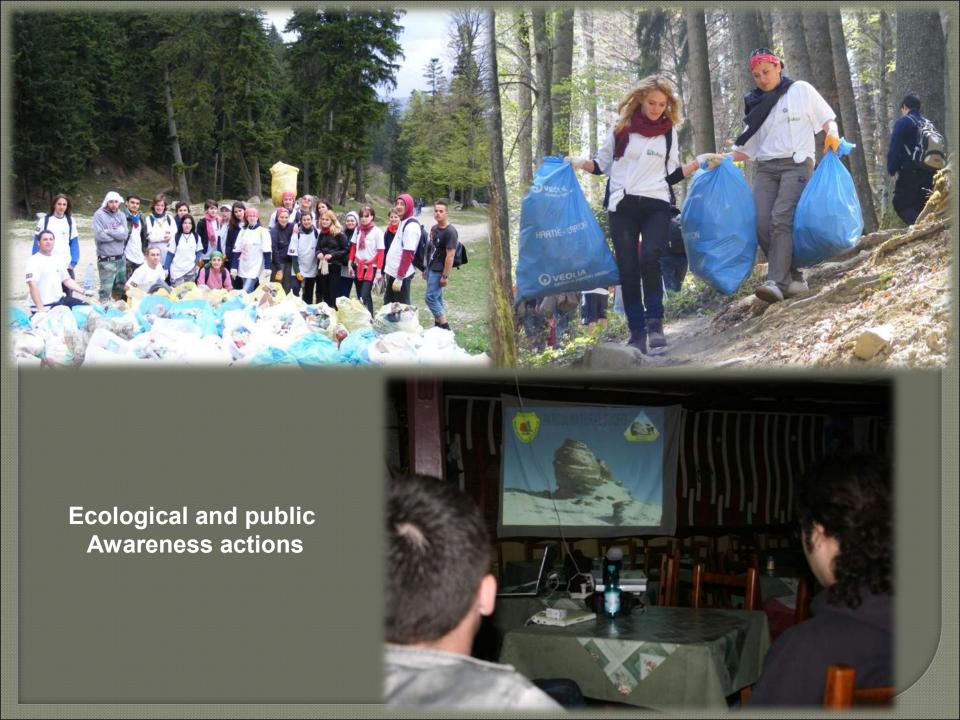

#### **Ecological and public Awareness actions with tourists**

#### A few visiting rules to the Bucegi Natural Park

- Do not throw away any litter on the mountain but and take it back with you in your knapsack;
- Do not break the flowers, but only look at them; - Pay respect to the animals, for each has its role
- Do not light a fire in other than camping places and also camp in the vicinity of tourist chalets
- where there are special devices for this purpose;
- Do not destroy any panels, leading branches, mountain refuges, bridges or any other equipments
- Choose the appropriate mountain route; do not venture in places that require more strength than you posses;
- Stich to the authorized
- routes, whith proper signals, during your trips.