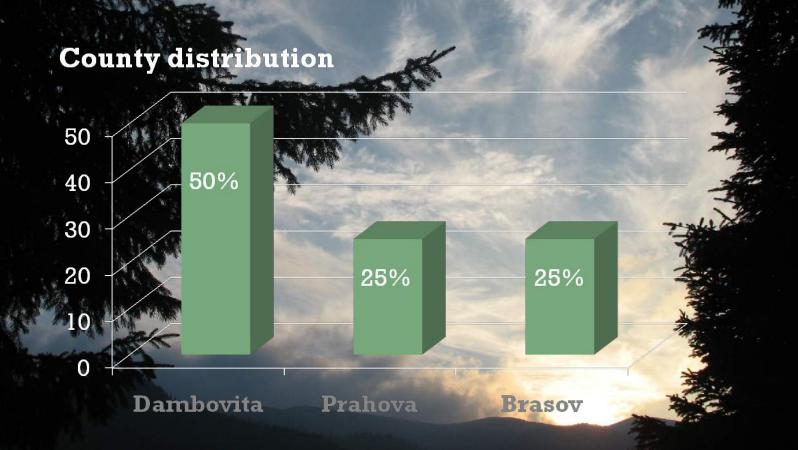

## GENERAL INFORMATION

Bucegi Natural Park is the unit of the National Forest Administration. Half of the entire surface of the Park (32.497 ha) is in Dambovita County and the other half is equally divided between Prahova County and Brasov County.