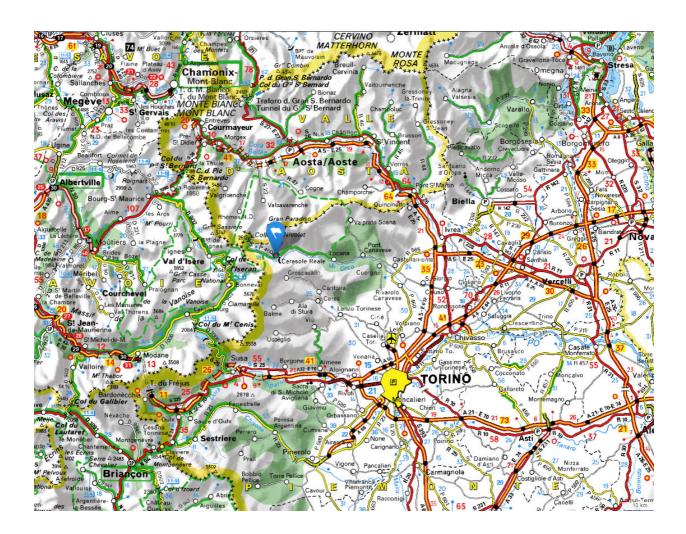

## 1) TRAVEL

To access the village of Ceresole Reale in the Gran Paradiso National Park, you can come:

- **By train** The Piedmont side of the park can be reached from the Turin and Ivrea railway stations by means of public transport. For further information on train times and routes:
  - http://www.trenitalia.com/cms/v/index.jsp?vgnextoid=ad1ce14114bc9110VgnVCM10 000080a3e90aRCRD
- **By car** For the Piedmont side of the Park: From Turin, take the Orco Valley Road (460), turn right at Pont Canavese towards the Soana Valley or continue until Ceresole Reale; from Ivrea (link with the Milan highway) follow Castellamonte Road (565) and take Road 460 in Rivarolo Canavese.
  - >> We will inform the registered participants as soon as possible about **car-sharing possibilities**. Please indicate in your registration form how you plan to travel.
- By bus The Piedmont valleys of the Park are served by GTT lines. Timetable of the line Torino-Pont-Locana-Noasca (valle Orco): http://www.qtt.to.it/intercomunale/percorsiorari/137.pdf

#### Location of Ceresole Reale: